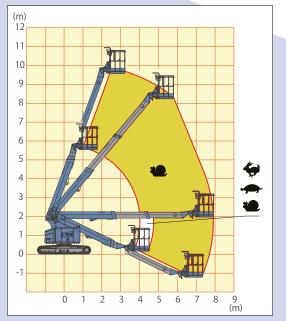

## STANDARD FEATURES

- ✓ Wide-opening side panels
- ✓ Auxiliary lowering control

| MODEL                              | 12TC                 |
|------------------------------------|----------------------|
| Platform capacity                  | 200 kg               |
| Allowable tilt                     | <b>5</b> °           |
| Platform dimentions<br>(W x L x H) | 0.73 x 1.77 x 1.10 m |
| Working height<br>(max)            | 11.7 m               |
| Platform height<br>(max)           | 9.7 m                |
| Horizontal reach<br>(max)          | 7.9 m                |
| Machine weight                     | 5,970 kg             |
| Overall length                     | 6.03 m               |
| Overall width                      | 2.05 m               |
| Overall height                     | 2.31 m               |
| Engine model                       | KUBOTA D1105         |
| Travel speeds                      | 0.7/1.3/2.4 km/h     |